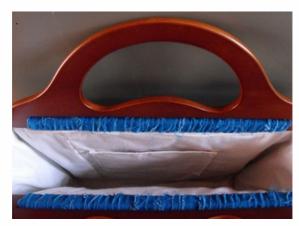

Material inventory

Looped surfaces: off-white cotton fabric with brown print,

turquoise fabric, purple taffeta Edges: turquoise cotton fabric

Locking medium: solid cotton yarn in natural color

Lining: cotton fabric in white color

## TIPS FOR IMPROVEMENT

I would definitely reinforce the bottom. These handles can be ordered in natural, dark brown and black.