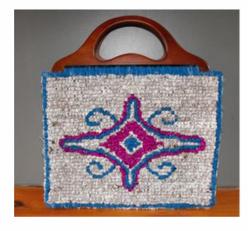

## vith wooden handles

This bag was one of my first larger projects. I needed a bigger bag that could fit my laptop or shopping on the way home from work. I learned a lot of techniques from her and also made a few mistakes:)

A looped large designed bag with an ornament and a shaped wooden handle in a vintage style in a brown-grey tone. The bag is lined with white lining and has one pocket.

Dimensions: 33 • 27 cm

Depth: 9.5 cm

Material inventory

Looped surfaces: off-white cotton fabric with brown print,

turquoise fabric, purple taffeta Edges: turquoise cotton fabric

Locking medium: solid cotton yarn in natural color

Lining: cotton fabric in white color

Handle: wooden shaped vintage in dark brown

Bottom: unreinforced