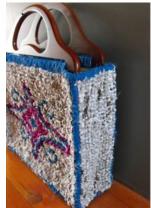

Material inventory

Looped surfaces: off-white cotton fabric with brown print,

turquoise fabric, purple taffeta Edges: turquoise cotton fabric

Locking medium: solid cotton yarn in natural color

Lining: cotton fabric in white color

Handle: wooden shaped vintage in dark brown

Bottom: unreinforced